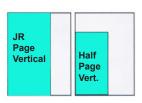

# **Insider Specifications**

We prefer PDF files containing hi-res art created for newsprint. 300 DPI @ 100% CMYK with true black. info@hyacinsider.com

Double Truck

21¼ " w X 14" d

Full Page 93/4" w X 14" d

JR Page 7¾" w X 10½" d

JR Pg Vertical 53/4" w X 14" d

1/2 Page Vertical 5¾" w X 11½" d

1/2 Pg Island 7¾" w X 8¾" d

1/2 Pg Horizontal 93/4" w X 7" d