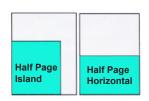

JR Page 73/4" w X 101/2" d

JR Pg Vertical 53/4" w X 14" d

1/2 Page Vertical 5¾" w X 11½" d

1/2 Pg Island 7¾" w X 8¾" d

1/2 Pg Horizontal 93/4" w X 7" d