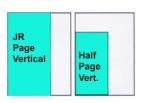

JR Page 73/4" w X 101/2" d

JR Pg Vertical 53/4" w X 14" d

1/2 Page Vertical 5¾" w X 11½" d

1/2 Pg Island 7¾" w X 8¾" d

1/2 Pg Horizontal 93/4" w X 7" d