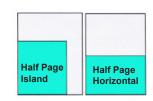

# **Insider Specifications**

We prefer PDF files containing hi-res art created for newspaper stock.
300 DPI @ 100%
CMYK with true black info@hvacinsider.com

Double Truck 211/4" w X 14" d

Full Page 93/4" w X 14" d

JR Page

7¾" w X 10½" d

JR Page Vertical 53/4" w X 14" d

1/2 Page Vertical 53/4" w X 111/2" d

1/2 Page Island 73/4" w X 83/4" d

1/2 Page Horizontal 93/4" w X 7" d