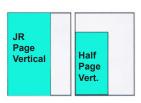

# **Insider Specifications**

We prefer PDF files containing hi-res art created for newspaper stock.
300 DPI @ 100%
CMYK with true black info@hvacinsider.com

Double Truck 211/4" w X 14" d

Full Page 93/4" w X 14" d

JR Page

7¾" w X 10½" d

JR Page Vertical 53/4" w X 14" d

1/2 Page Vertical 53/4" w X 111/2" d

1/2 Page Island 73/4" w X 83/4" d

1/2 Page Horizontal 93/4" w X 7" d